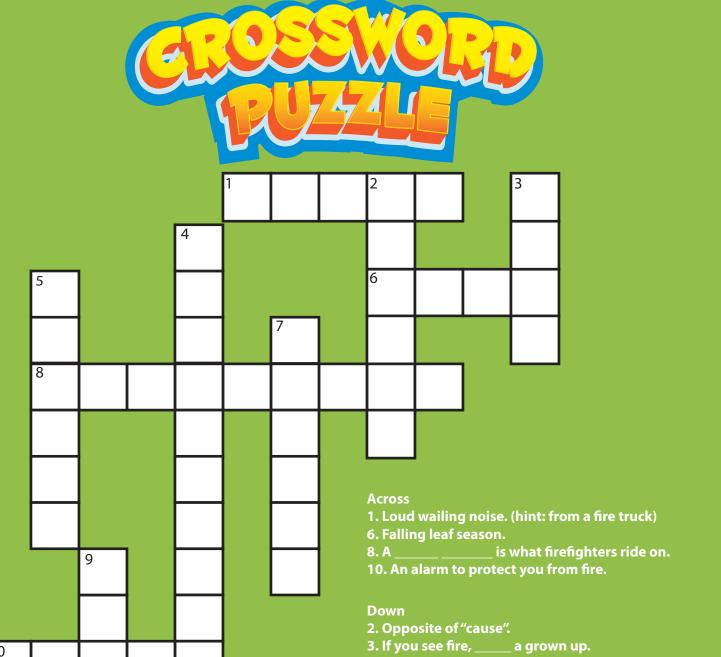

## CONNECT THE DOTS

- 1. Connect the dots to reveal your fire safety friend, Poki.
- 2. Color Poki and share it with your family!

Across: 1. Siren, 6. Fall, 8. Fire Truck, 10. Smoke Down: 2. Effect, 3. Tell, 4. Fire Fighter, 5. Safety, 7. Orange, 9. Two

10

The Honolulu Fire
Department was established in
1851 by King Kamehameha III.

4. A \_\_\_\_\_ will help you if there is a fire. 5. Poki's friends share fire \_\_\_\_\_ with everyone.

7. A color of fire.