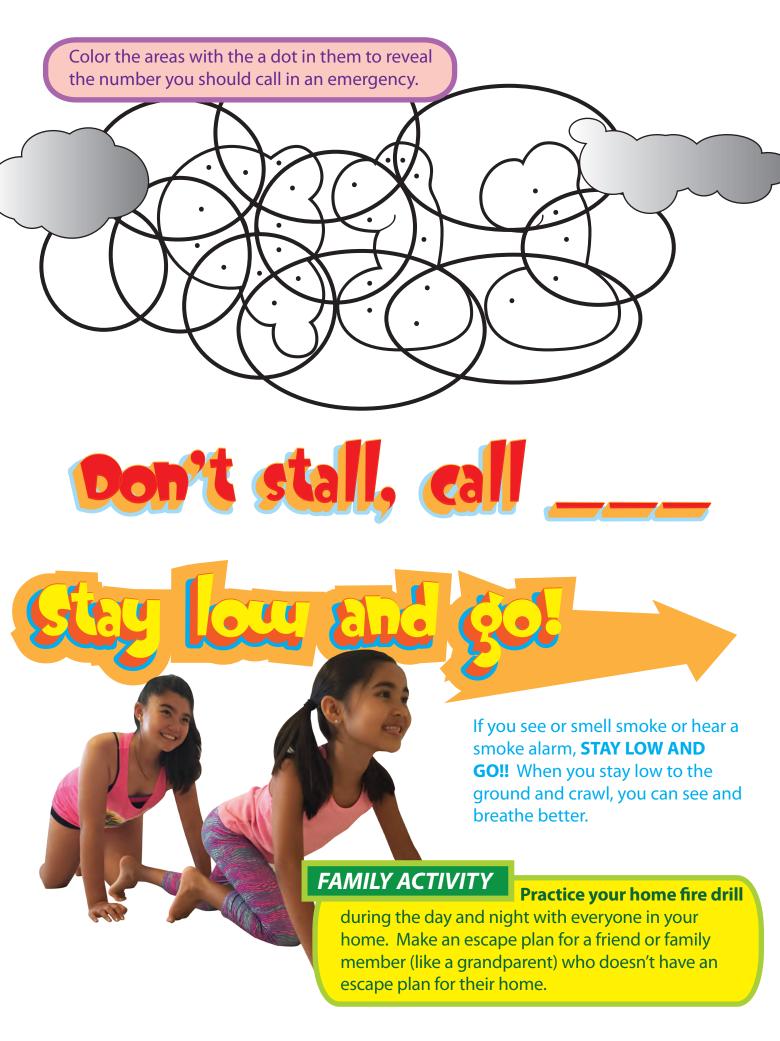

# THINGS YOU SHOULD KNOW

- 1. You need a smoke alarm in each bedroom.
- 2. You need a smoke alarm on each level of the home.
- 3. You need a smoke alarm outside each sleeping area.
- 4. Push the test button at least once a month to make sure it is working.
- 3. If the smoke alarm sounds, get outside the home.
- 4. Dial 911 to call the fire department from your safe meeting area.

#### 2. If you see or smell smoke, you should:

- a. Run quickly to get out.
- b. Go back to sleep.
- c. Find out where it's coming from.
- d. Stay low and go.