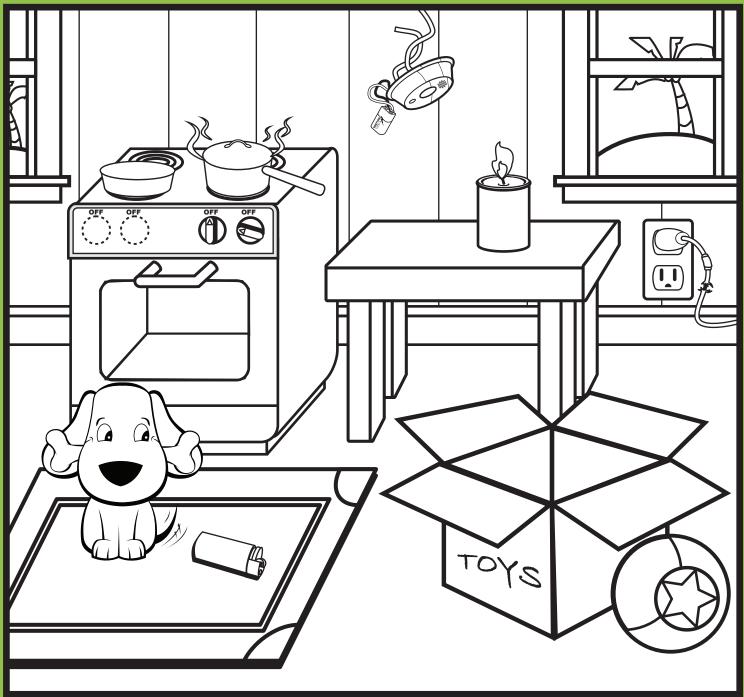

If your CLOTHES catch on fire, STOP where you are.
DROP to the GROUND and COVER your EYES and MOUTH with your HANDS.
ROLL over and over and back and forth until the FLAMES are out.

There are many things inside and outside the home that are hot or can get hot. Things that get hot can cause serious burns. CIRCLE the items that can be hot or could get hot.