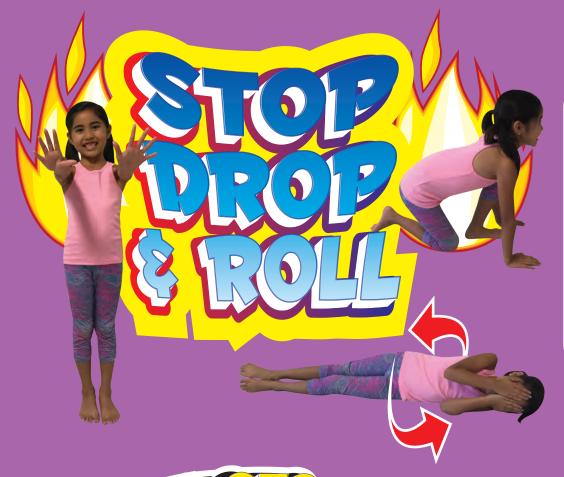

If your CLOTHES catch on fire, STOP where you are.
DROP to the GROUND and COVER your EYES and MOUTH with your HANDS.
ROLL over and over and back and forth until the FLAMES are out.

There are many things inside and outside the home that are hot or can get hot. Things that get hot can cause serious burns. CIRCLE the items that can be hot or could get hot.