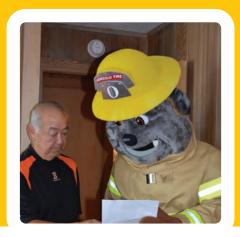

5. Done! Now draw a face and color your dog.

Smoke alarms need to be replaced every 10 years. Check the date to see if it needs to be changed.

Above: Poki shares information about smoke alarms with a homeowner.

Contact your local fire department for any smoke alarm installation programs in your area.