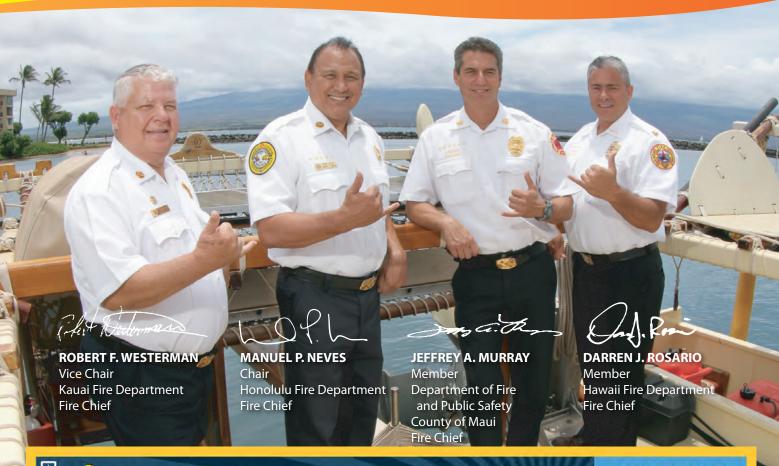

#### MESSAGE FROM THE HAWAII STATE FIRE COUNCIL (SFC)

Aloha! The SFC, which is comprised of Hawaii's four county Fire Chiefs, is pleased to announce the 31<sup>st</sup> edition of the Fire Fighter's Safety Guide (FFSG).