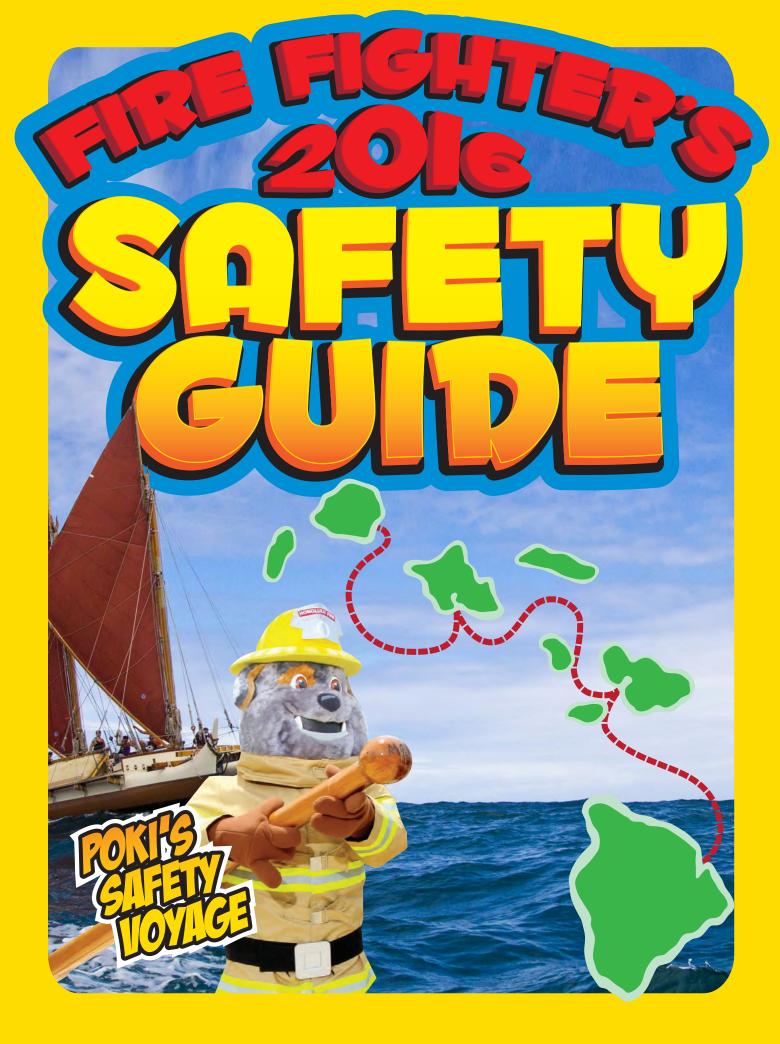

Aloha Jr. Firefighters!

I am Hawaii's new Fire Fighter's safety mascot. Join me in sharing the fire safety messages as I voyage across the state. Remember to always practice fire prevention and safety with your family and friends.

Love, Poki