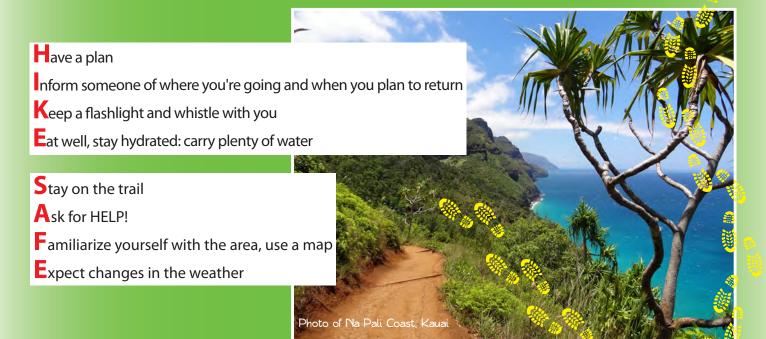

# CILING SAFETY TUES

Pictured below are items that you should bring with you when hiking. Unscramble the letters to identify each item. Use the **red** letters to revel the secret word below.

**NEHOP** 

**AMP** 

**RAWET** 

HASLF HGTIL

**CASSKN** 

**ESOSH** 

The secret word is something that you should look for when hiking.