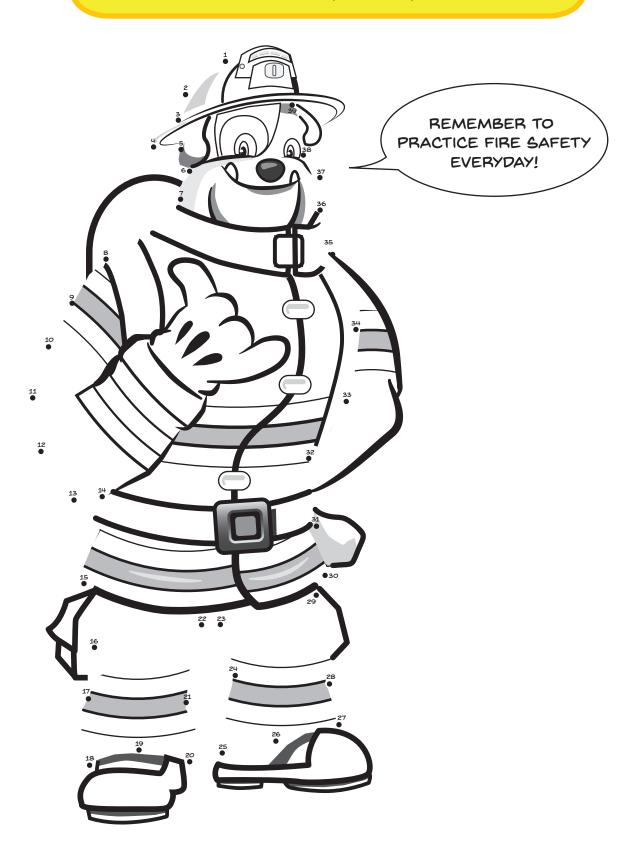

## CONNECT THE DOTS

- 1. Connect the dots to reveal your fire safety friend, Poki.
- 2. Color Poki and share it with your family!

Across: 1. Siren, 6. Fall, 8. Fire Truck, 10. Smoke Down: 2. Effect, 3. Tell, 4. Fire Fighter, 5. Safety, 7. Orange, 9. Two

10

The Honolulu Fire
Department was established in
1851 by King Kamehameha III.

4. A \_\_\_\_\_ will help you if there is a fire. 5. Poki's friends share fire \_\_\_\_\_ with everyone.

7. A color of fire.