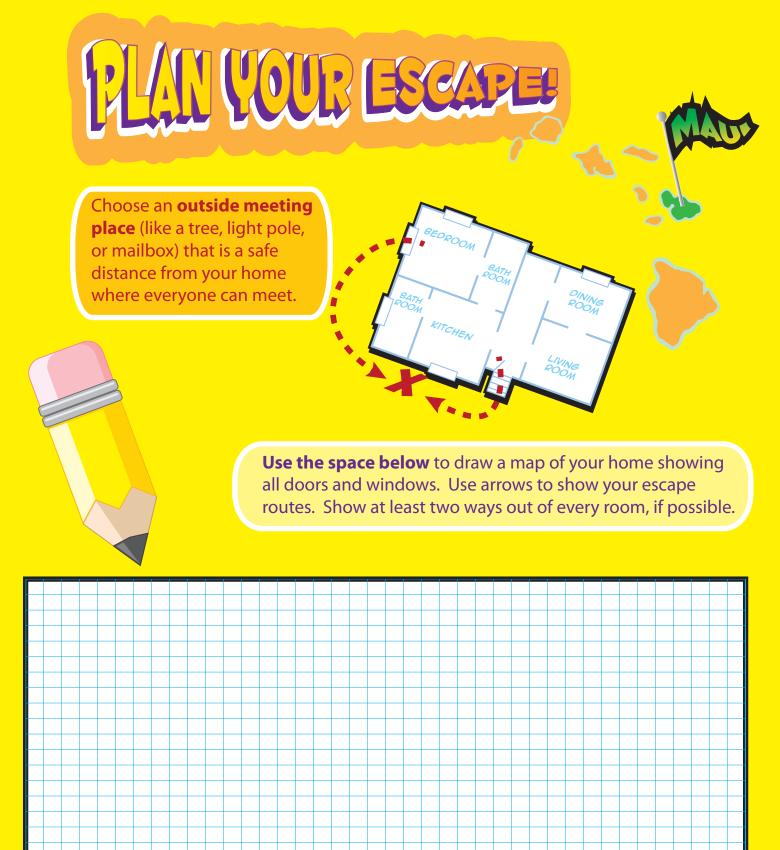

## 4. You should know at least this many ways out of every room in your home:

- a. One
- b. Two
- c. Three
- d. Four