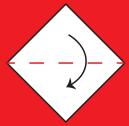

# LEARN TO FOLD AN ORIGAMI DOC!

1. Get a square piece of paper.

2. Fold your square in half diagonally.

3. Fold top points down on the dotted lines.

4. Fold bottom point up on the dotted lines to make a mouth.